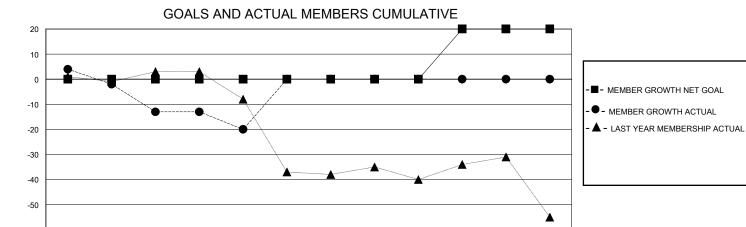

## District 105SE

GMT: LOCATION UNITED KINGDOM GMT CA

| Clubs         |               |             |               | Members               |                       |                         |                                                    |
|---------------|---------------|-------------|---------------|-----------------------|-----------------------|-------------------------|----------------------------------------------------|
|               | RESULTS FOR   | R 2024-2025 |               | RESULTS FOR 2024-2025 |                       |                         |                                                    |
| QUARTER       | NEW CLUB GOAL | NEW CLUBS   | DROPPED CLUBS | QUARTER MEMB          | ER GROWTH NET<br>GOAL | MEMBER GROWTH<br>ACTUAL | DROPPED<br>MEMBERS ACTUAL<br>(including transfers) |
| JULY/AUG/SEPT | 0             | 0           | 0             | JULY/AUG/SEPT         | 0                     | 20                      | 26                                                 |
| OCT/NOV/DEC   | 0             | 0           | 0             | OCT/NOV/DEC           | 0                     | 10                      | 17                                                 |
| JAN/FEB/MAR   | 0             | 0           | 0             | JAN/FEB/MAR           | 0                     | 0                       | 0                                                  |
| APR/MAY/JUNE  | 1             | 0           | 0             | APR/MAY/JUNE          | 20                    | 0                       | 0                                                  |

FFR

MAR

APR

MAY

JUNE

JULY

AUG

SEPT

OCT

NOV

DEC

JAN

Results as of: 11/30/2024